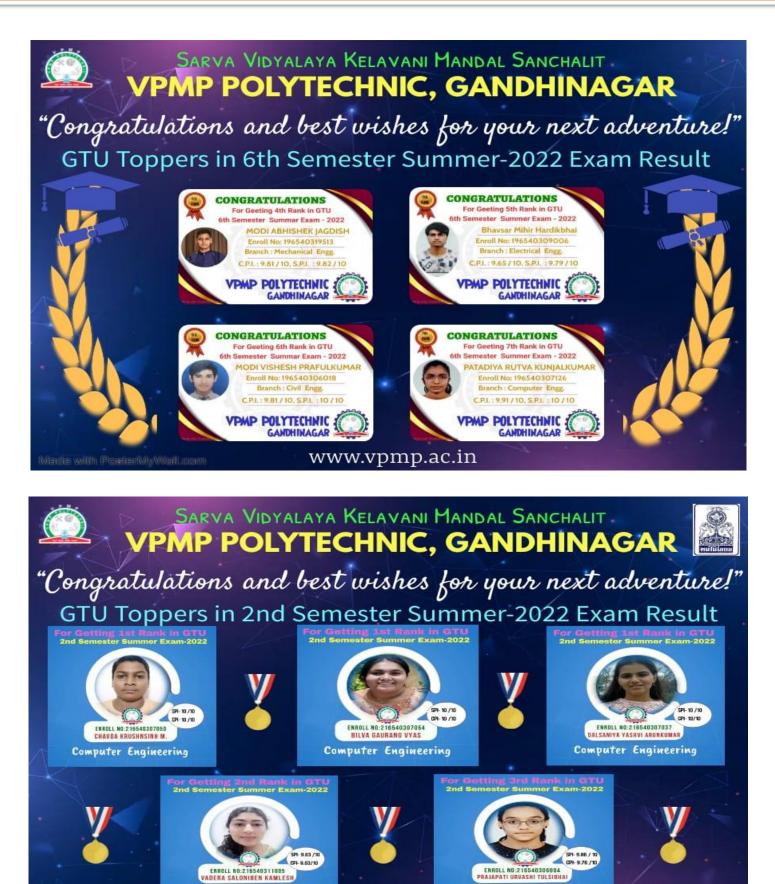

### Student Achievement in GTU Result

# Student Achievement in GTU Result

#### Semester: 6

| Total<br>students<br>appeared | Total Pass<br>students | Total Fail<br>Students | Percentage | No. of students in<br>GTU Top Ten | 10 out 10 SPI |
|-------------------------------|------------------------|------------------------|------------|-----------------------------------|---------------|
| 194                           | 140                    | 54                     | 73%        | 01                                | 14            |

#### Semester: 2

| Total<br>students<br>appeared | Total Pass<br>students | Total Fail<br>Students | Percentage | No. of students in<br>GTU Top Ten | 10 out 10 SPI |
|-------------------------------|------------------------|------------------------|------------|-----------------------------------|---------------|
| 189                           | 90                     | 99                     | 47.62%     | 03                                | 05            |