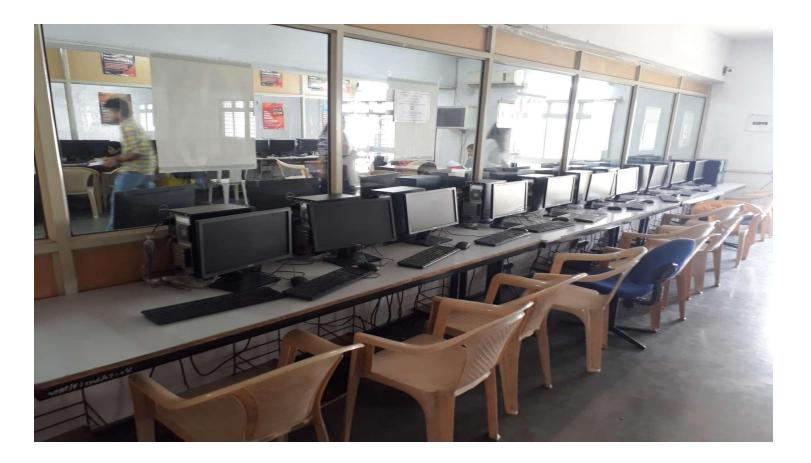

# Computer Laboratory @ VPMP Polytechnic

| SR. NO. | NAME OF LABORATORY                         |  |  |  |  |  |
|---------|--------------------------------------------|--|--|--|--|--|
| 1       | Basic Computer Programming Laboratory      |  |  |  |  |  |
| 2       | Advanced Computer Programming Laboratory   |  |  |  |  |  |
| 3       | Database Management Laboratory             |  |  |  |  |  |
| 4       | Android Programming Laboratory             |  |  |  |  |  |
| 5       | Networking Laboratory                      |  |  |  |  |  |
| 6       | Web Application development Laboratory     |  |  |  |  |  |
| 7       | Linux Laboratory                           |  |  |  |  |  |
| 8       | Computer Hardware & Maintenance Laboratory |  |  |  |  |  |